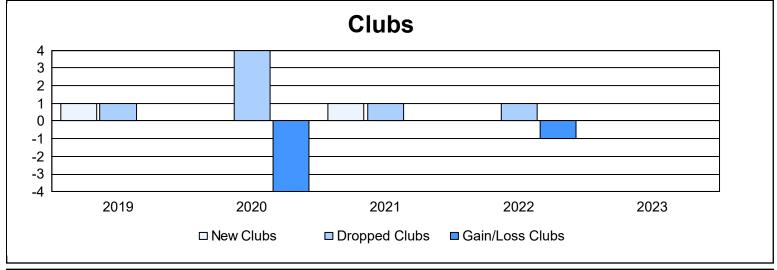

District 31 O As of June 2023 Cumulative

| Year      | New<br>Clubs | Dropped<br>Clubs | Gain/<br>Loss<br>Clubs | New<br>Members | Charter<br>Members | Reinstate<br>Members | Transfer<br>Members | Total<br>Member<br>Added | Total<br>Members<br>Dropped | Gain/<br>Loss<br>Members |
|-----------|--------------|------------------|------------------------|----------------|--------------------|----------------------|---------------------|--------------------------|-----------------------------|--------------------------|
| 2018-2019 | 1            | 1                | 0                      | 94             | 27                 | 6                    | 3                   | 130                      | 160                         | -30                      |
| 2019-2020 | 0            | 4                | -4                     | 60             | 0                  | 1                    | 9                   | 70                       | 166                         | -96                      |
| 2020-2021 | 1            | 1                | 0                      | 104            | 30                 | 4                    | 8                   | 146                      | 128                         | 18                       |
| 2021-2022 | 0            | 1                | -1                     | 109            | 0                  | 1                    | 2                   | 112                      | 152                         | -40                      |
| 2022-2023 | 0            | 0                | 0                      | 116            | 1                  | 0                    | 7                   | 124                      | 154                         | -30                      |
| Average   | 0            | 1                | -1                     | 97             | 12                 | 2                    | 6                   | 116                      | 152                         | -36                      |